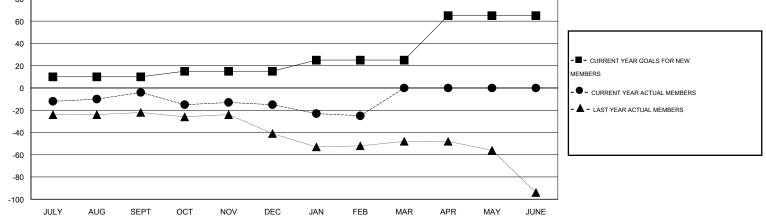

## GMT: THOMAS MATNEY

| Clubs RESULTS FOR 2015-2016 |   |   |   |    | Members<br>RESULTS FOR 2015-2016 |    |    |    |     |
|-----------------------------|---|---|---|----|----------------------------------|----|----|----|-----|
|                             |   |   |   |    |                                  |    |    |    |     |
| JULY/AUG/SEPT               | 0 | 0 | 0 | 0  | JULY/AUG/SEPT                    | 10 | 26 | 30 | -4  |
| OCT/NOV/DEC                 | 0 | 0 | 1 | -1 | OCT/NOV/DEC                      | 5  | 25 | 36 | -11 |
| JAN/FEB/MAR                 | 0 | 0 | 0 | 0  | JAN/FEB/MAR                      | 10 | 13 | 23 | -10 |
| APR/MAY/JUNE                | 1 | 0 | 0 | 0  | APR/MAY/JUNE                     | 40 | 0  | 0  | 0   |