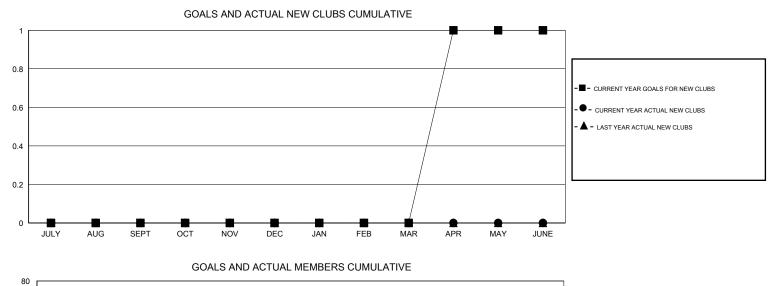

## GMT: THOMAS MATNEY

| Clubs RESULTS FOR 2015-2016 |   |   |   |    | Members<br>RESULTS FOR 2015-2016 |    |    |    |     |
|-----------------------------|---|---|---|----|----------------------------------|----|----|----|-----|
|                             |   |   |   |    |                                  |    |    |    |     |
| JULY/AUG/SEPT               | 0 | 0 | 0 | 0  | JULY/AUG/SEPT                    | 10 | 26 | 30 | -4  |
| OCT/NOV/DEC                 | 0 | 0 | 1 | -1 | OCT/NOV/DEC                      | 5  | 25 | 36 | -11 |
| JAN/FEB/MAR                 | 0 | 0 | 0 | 0  | JAN/FEB/MAR                      | 10 | 13 | 23 | -10 |
| APR/MAY/JUNE                | 1 | 0 | 0 | 0  | APR/MAY/JUNE                     | 40 | 0  | 0  | 0   |